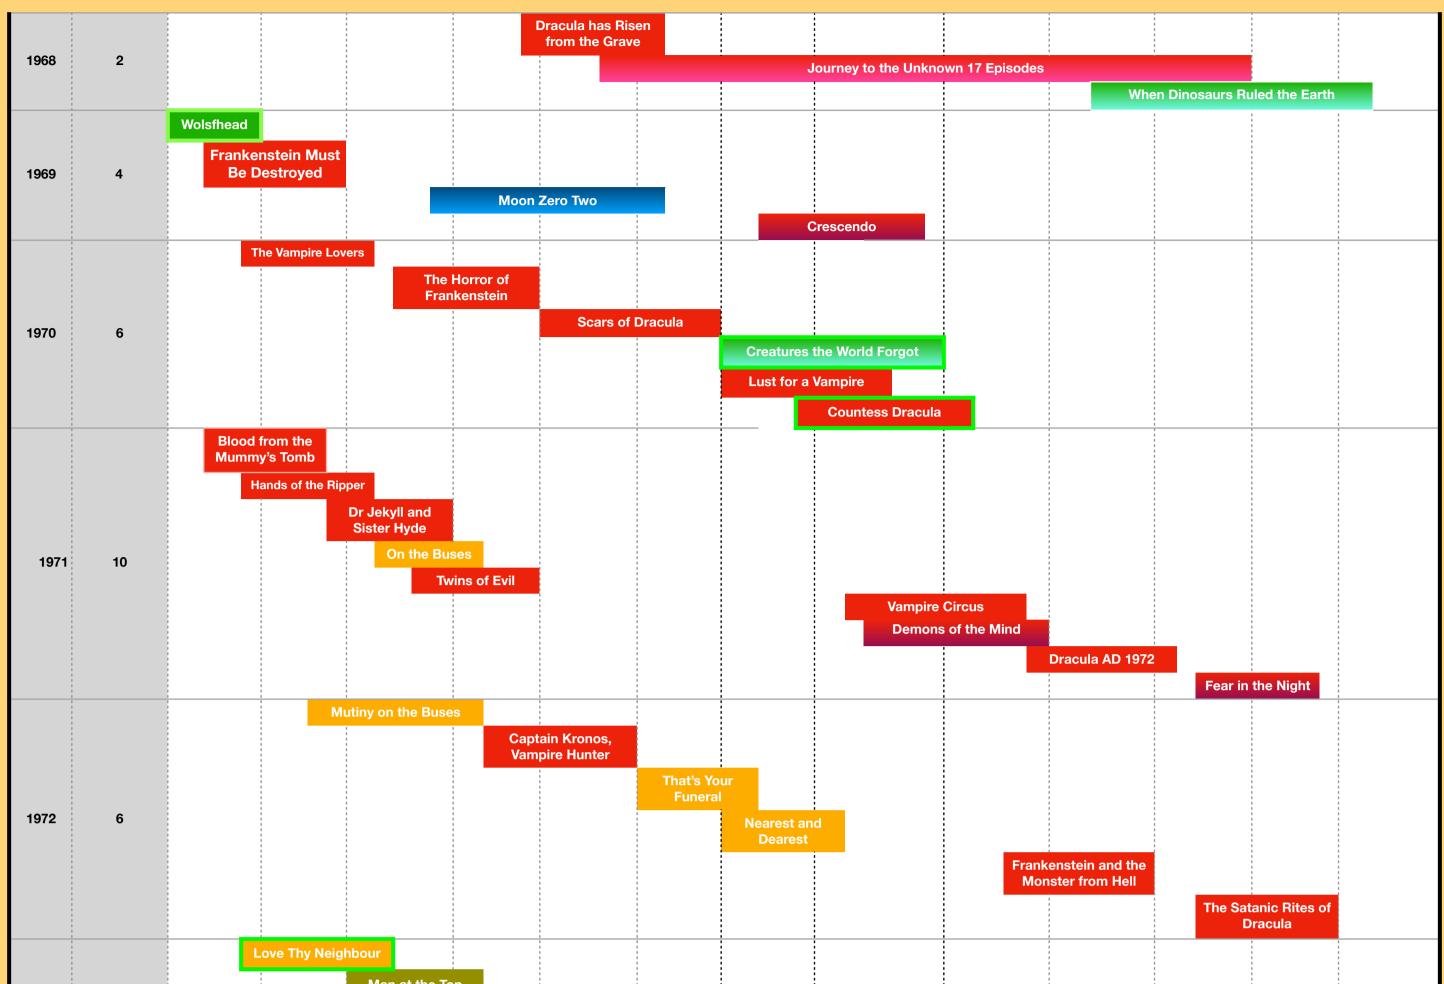

|      |           | Man at the Top                                   |                                                     |
|------|-----------|--------------------------------------------------|-----------------------------------------------------|
| 1973 | 4         | Holiday on the<br>Buses                          |                                                     |
|      |           |                                                  | Legend of the 7 Golden<br>Vampires                  |
|      |           |                                                  | Shatter                                             |
| 1974 | 1         | Man About the<br>House                           |                                                     |
| 1975 | 1         |                                                  | To the Devil a Daughter                             |
| 1978 | 1         |                                                  | The Lady Vanishes                                   |
| 1980 | TV Series |                                                  | Hammer House of Horror 13 Episodes                  |
| 1983 | TV Series |                                                  | Hammer House of Mystery and Suspense 13<br>Episodes |
| 1984 | TV Series | Hammer House of Mystery and Suspense 13 Episodes |                                                     |